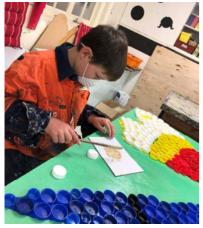

#### **Art Room News:**

The art room are now looking for donations of empty and clean tin cans (baked beans etc.) as students are now moving onto making wind chimes. Thank you to everyone who donated bottle tops. Take a look at a few of the designs that were made from the bottle tops on the next page.