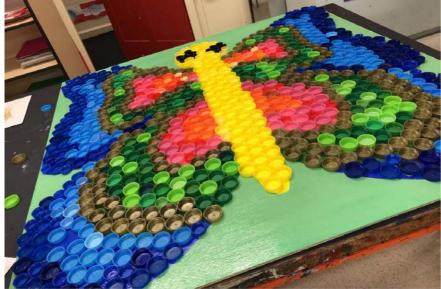

#### **Art Room News:**

The art room are now looking for donations of empty and clean tin cans (baked beans etc.) as students are now moving onto making wind chimes. Thank you to everyone who donated bottle tops. Take a look at a few of the designs that were made from the bottle tops on the next page.