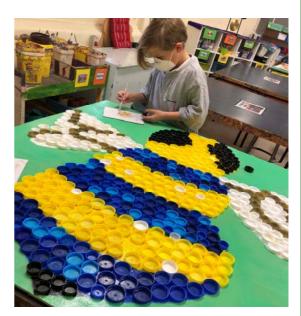

#### **Art Room News:**

The art room are now looking for donations of empty and clean tin cans (baked beans etc.) as students are now moving onto making wind chimes. Thank you to everyone who donated bottle tops. Take a look at a few of the designs that were made from the bottle tops on the next page.