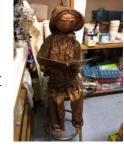

Welcome to

**Breakfast** 

Club

Check out the magnificent work of Jenny Backman and her specialised group of Art kids. This is a statue that the group have created from wire, dressed and then "bronzed". They're intending to create 3 or 4 to place as permanent features around the school. This young lady is clearly enjoying reading a book in her spare time! Plus, the "new" bridge from the oval. Thanks Jenny and the kids for your outstanding work and contribution to our schools environment. Check out the pictures!