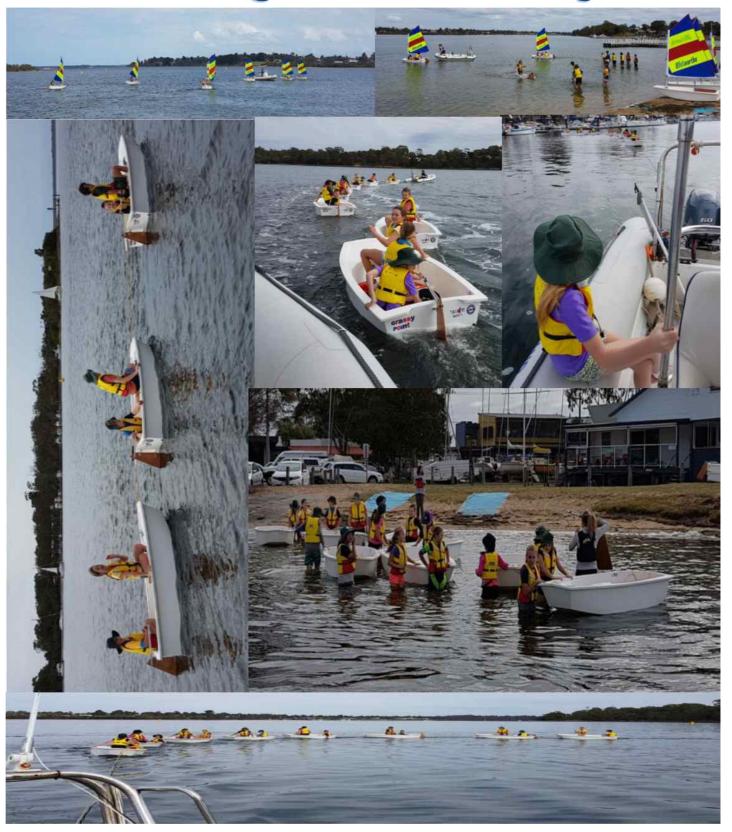

Today the 5/6 sailing program has begun with 5/6A, Mrs Kenny's grade, going down to the Gippsland Lakes Yacht Club at Paynesville. Using the opti sailing dinghies, owned by the club, a group from the Boat Shed at Albert Park in Melbourne will be instructing the students how to begin sailing in a safe but exciting way. I look forward to hearing about all the exciting experiences they have this week.

# Grade 5/6 Sailing and Water Safety

13th - 15th March