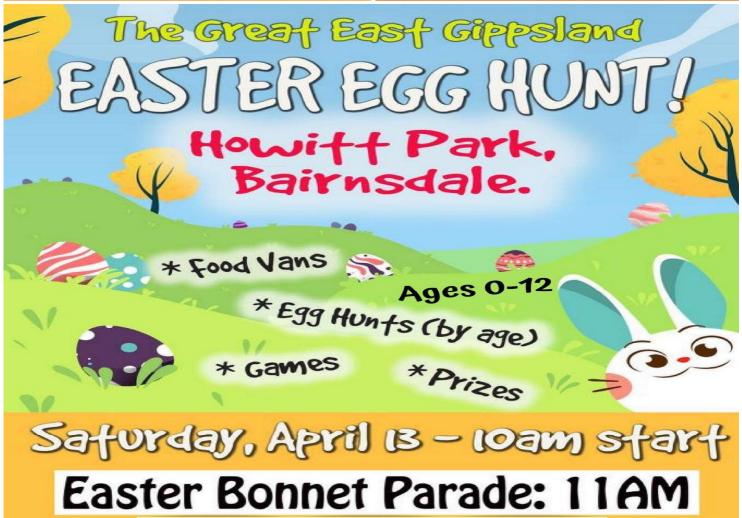

# EASTER LONG WEEKEND 2019

## Saturday 20th April 2019

Easter Egg Hunt

Registration from 10am -12.45pm on the Surf Club side of the footbridge.

The hunt starts at 1pm

Under 5 and Under 11 years \$5 per child

Raffle tickets \$2 each or 3 for \$5

Meet the Easter Bunny

## Sunday 21st April 2019

Market stalls and food vans

Dry Regatta – Races for all ages Entry fee \$15 per kids team (3 kids per boat) \$25 per adult team (4 adults per boat)

Grab some friends and family and get a team together. Registration at the footbridge from 12 noon.

Fun for all